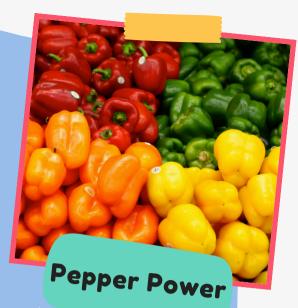

## **Nutrition Corner**

When you want something sweet, crunchy and packed with vitamins, look no further than the bell pepper!

Bell peppers come in tons of colors and are an extremely versatile vegetable. From enjoying sliced bell peppers with a veggie dip to stuffing them with your favorite meat filling, bell peppers can do it all!

And we haven't even talked about the vitamins yet. Did you know that a red bell pepper has twice as much Vitamin C than an orange? Nutrients like Vitamin C help our bodies stay strong, fight off illnesses and feel our best.

Plenty of peppers in our new Philly Cheesesteak!