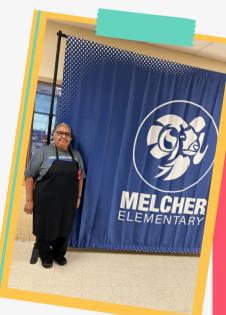

#### Meet Maria!

Maria H. is the Cafe Manager at George Melcher Elementary School.

Years at KCPS: 13

Favorite KCPS Breakfast: Breakfast Pizza

Favorite KCPS Lunch: Spaghetti w/ Meat Sauce

Outside of work, I love: Tending to my garden! I grow mint, rosemary, oregano, and a variety of flowers.