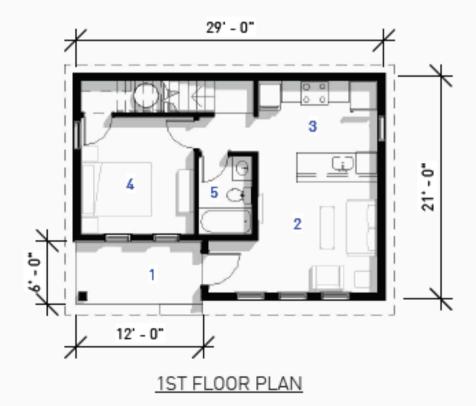

#### **CYPRESS**

UNITS: 1
BEDROOMS: 3
BATHROOMS: 2.5
STORIES: 2

GROSS SF: 1380 SF PORCH SF: 108 SF

1ST FLOOR PLAN

- 1 FRONT PORCH
- 2 LIVING
- 3 KITCHEN
- 4 BEDROOM
- 5 BATH

1ST FLOOR PLAN

- 1 FRONT PORCH
- 2 LIVING
- 3 KITCHEN
- 4 BEDROOM
- 5 BATH