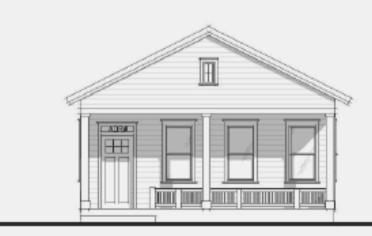

## **CAMELLIA**

UNITS: 1
BEDROOMS: 1
BATHROOMS: 1
STORIES: 1

GROSS SF: 672 SF PORCH SF: 145 SF

- 1 FRONT PORCH
- 2 LIVING
- 3 KITCHEN
- 4 BEDROOM 5 BATH