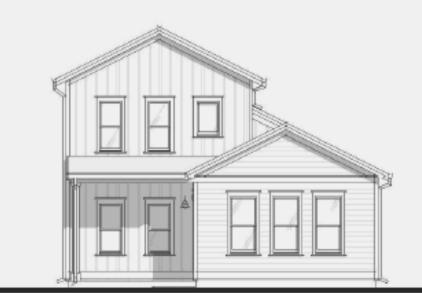

#### **CYPRESS**

UNITS: 1
BEDROOMS: 3
BATHROOMS: 2.5
STORIES: 2

GROSS SF: 1380 SF PORCH SF: 108 SF

1ST FLOOR PLAN

- 1 FRONT PORCH
- 2 LIVING
- 3 KITCHEN
- 4 BEDROOM
- 5 BATH