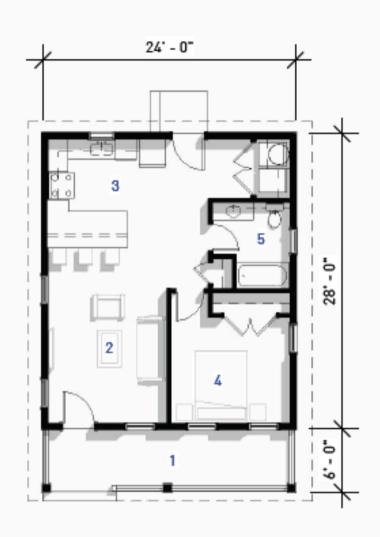

## **CAMELLIA**

UNITS: 1
BEDROOMS: 1
BATHROOMS: 1
STORIES: 1

GROSS SF: 672 SF PORCH SF: 145 SF

- 1 FRONT PORCH
- 2 LIVING
- 3 KITCHEN
- 4 BEDROOM 5 BATH

1ST FLOOR PLAN

- 1 FRONT PORCH
- 2 LIVING
- 3 KITCHEN
- 4 BEDROOM
- 5 BATH