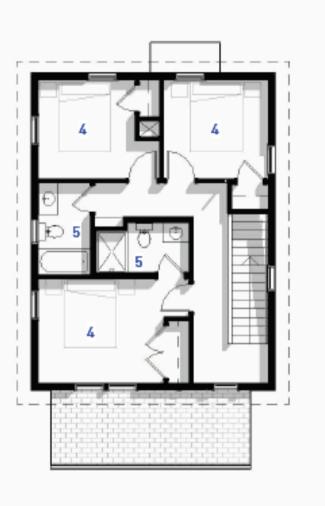

#### **CYPRESS**

UNITS: 1
BEDROOMS: 3
BATHROOMS: 2.5
STORIES: 2

GROSS SF: 1380 SF PORCH SF: 108 SF

1ST FLOOR PLAN

- 1 FRONT PORCH
- 2 LIVING
- 3 KITCHEN
- 4 BEDROOM
- 5 BATH

1ST FLOOR PLAN

- 1 FRONT PORCH
- 2 LIVING
- 3 KITCHEN
- 4 BEDROOM
- 5 BATH