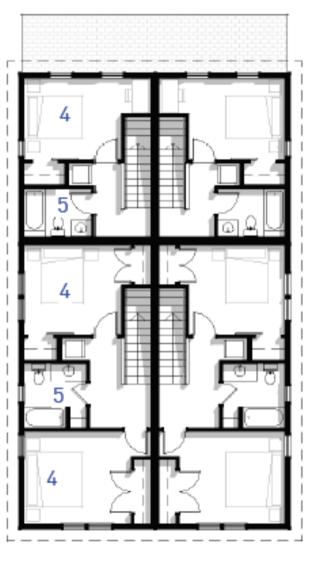

#### **FOUR PACK**

UNITS: 2 2 BEDROOMS: 2 1 BATHROOMS: 1.5 1 STORIES: 2 2

GROSS SF: 1000 SF 650 SF PORCH SF: 96 SF 96 SF

UNIT B UNIT B

UNIT B UNIT B

UNIT A UNIT A

2ND FLOOR PLAN

UNIT A UNIT A

1ST FLOOR PLAN

- 1 FRONT PORCH
- 2 LIVING
- 3 KITCHEN
- 4 BEDROOM
- 5 BATH