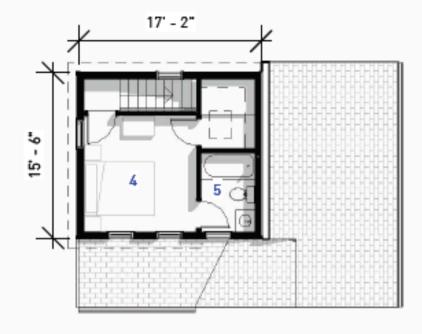

### **MOCKINGBIRD**

UNITS: 1
BEDROOMS: 2
BATHROOMS: 2
STORIES: 1.5
GROSS SF: 800 SF
PORCH SF: 72 SF

2ND FLOOR PLAN

- 1 FRONT PORCH
- 2 LIVING
- 3 KITCHEN
- 4 BEDROOM
- 5 BATH