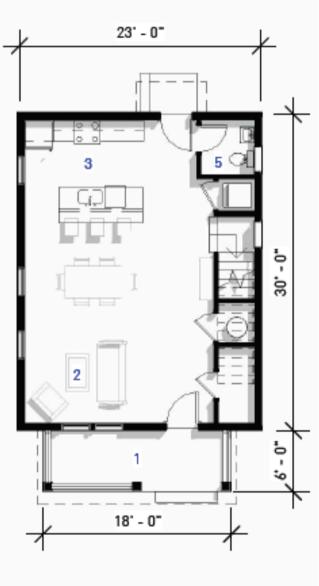

#### **CYPRESS**

UNITS: 1
BEDROOMS: 3
BATHROOMS: 2.5
STORIES: 2

GROSS SF: 1380 SF PORCH SF: 108 SF

1ST FLOOR PLAN

- 1 FRONT PORCH
- 2 LIVING
- 3 KITCHEN
- 4 BEDROOM
- 5 BATH

1ST FLOOR PLAN

- 1 FRONT PORCH
- 2 LIVING
- 3 KITCHEN
- 4 BEDROOM
- 5 BATH