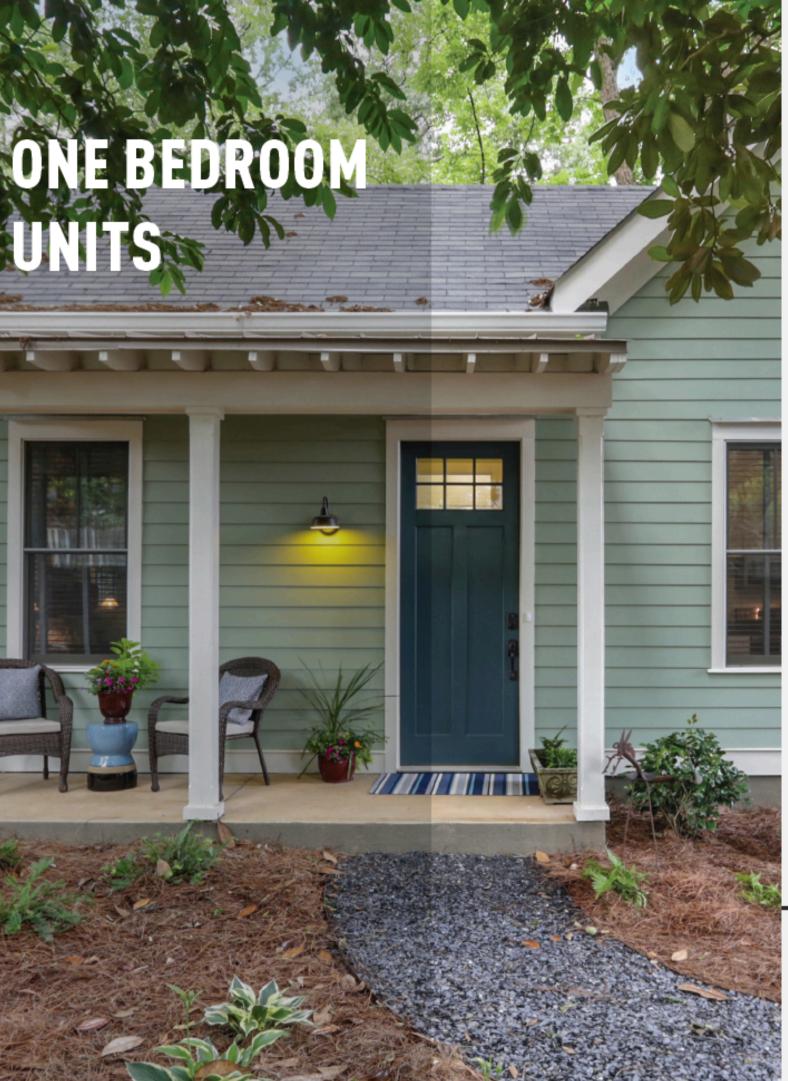

## **CAMELLIA**

UNITS: 1
BEDROOMS: 1
BATHROOMS: 1
STORIES: 1

GROSS SF: 672 SF PORCH SF: 145 SF

- 1 FRONT PORCH
- 2 LIVING
- 3 KITCHEN
- 4 BEDROOM 5 BATH