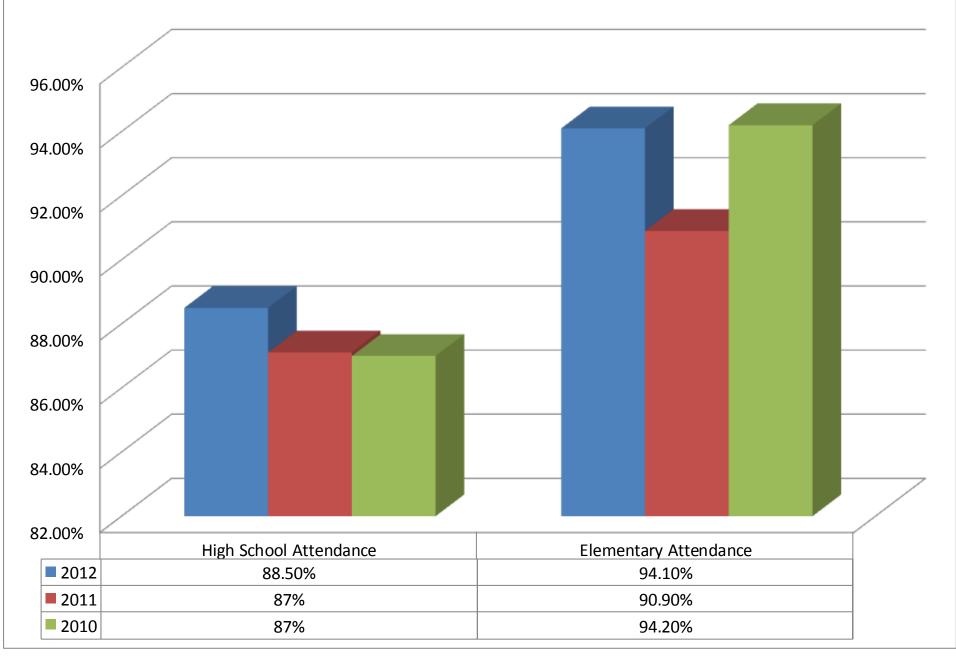

nform, persuade, and entertain inform, persuade, and entertain inform, persuade, and entertain evaluates and group discussions expaluate the validity and reliability of speaker's message  • Evaluate any fallacious reasoning or exaggerated or distorted evidence  • Use knowledge of language in various contexts  Speaking  • Create concise presentations on a variety of topics that convey clear and distinct perspectives such that the line of reasoning and support are clear  • Deliver multi-media presentations that combine text, and the presentations that combine text. |

# Alignment of Assessment, PD, and Curriculum/Instruction

Assessment



**Curriculum and Instruction** 

**Professional Development** 

### **Questions and Answers**



### **Attendance**



#### **KCPS District Attendance**



#### 2012 District YTD Attendance

| Туре       | School Name                   | SY12 YTD Rate |      |                                |               |
|------------|-------------------------------|---------------|------|--------------------------------|---------------|
| Elementary | George Washington Carver Elem | 97.4 %        |      |                                |               |
| Elementary | African Centered Collegium    | 96.6 %        |      |                                |               |
| Elementary | Longfellow Elementary         | 96.4 %        |      |                                |               |
| Elementary | Phillis Wheatley Elementary   | 96.3 %        |      |                                |               |
| Elementary | Border Star Montessori        | 96