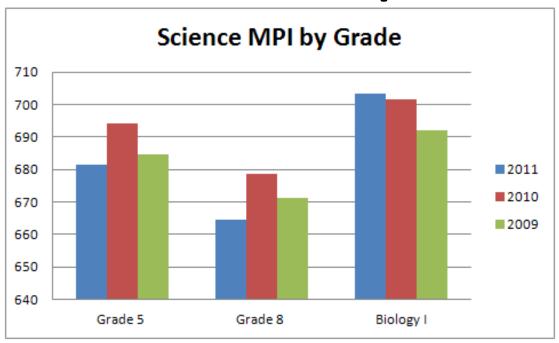

### 3-Year Achievement by Index Score Science – MAP/EOC

|      | Grade 5 | Grade 8 | Biology I |
|------|---------|---------|-----------|
| 2009 | 684.6   | 671.4   | 692.2     |
| 2010 | 694     | 678.5   | 701.7     |
| 2011 | 681.4   | 664.7   | 703.4     |