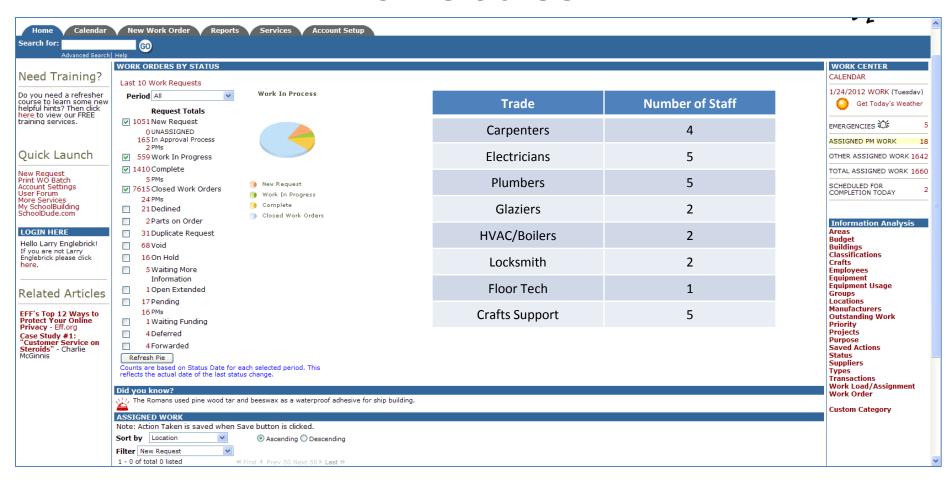

# Work Order Tracking System Home Screen

#### **Work Orders by Building**

#### **Individual Work Order**

Return To Home Page