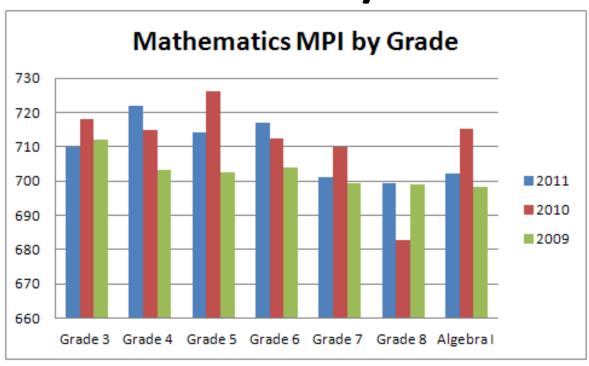

### 3-Year Achievement by Index Score Math MAP/EOC

|      | Grade 3 | Grade 4 | Grade 5 | Grade 6 | Grade 7 | Grade 8 | Algebra I |
|------|---------|---------|---------|---------|---------|---------|-----------|
| 2009 | 712.1   | 703.3   | 702.4   | 703.9   | 699.4   | 699     | 698.2     |
| 2010 | 718.2   | 714.9   | 726.2   | 712.5   | 710     | 682.7   | 715.3     |
| 2011 | 709.9   | 722     | 714.1   | 716.9   | 701     | 699.4   | 702.1     |