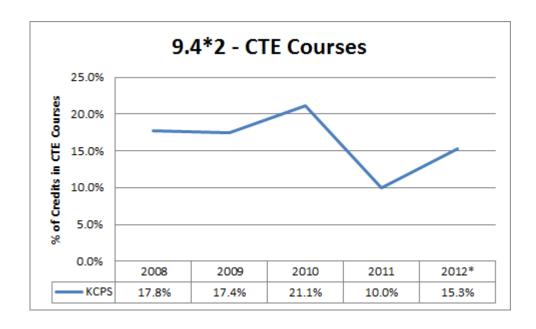

### **CTE Courses – 9.4\*2**

\*2012 - Projected Status as of 2/2/2012

### **APR Standards Projected 'Met'**

- 9.4\*1 Advanced Courses
- 9.4\*2 CTE Courses
- 9.4\*3 College Placement
- 9.4\*4 CTE Placement
- BONUS MAP Achievement

#### February 2012

- Areas Projected to Meet
  - 9.4\*1 Advanced Courses
  - 9.4\*2 CTE Courses
  - 9.4\*3 College Placement
  - 9.4\*4 CTE Placement
  - BONUS MAP Achievement
- Academic Areas of Challenge
  - 9.1\*1 9.1\*6 MAP/EOC Communication Arts and Mathematics Elementary, Middle and High