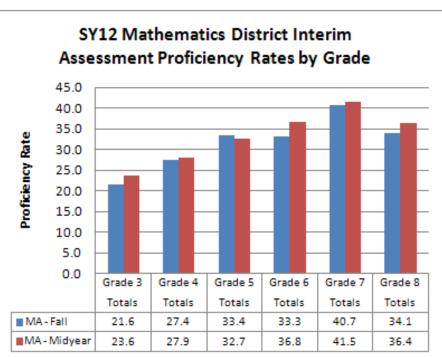

### 3-Year Achievement by Index Score Math MAP/EOC

|      | Grade 3 | Grade 4 | Grade 5 | Grade 6 | Grade 7 | Grade 8 | Algebra I |
|------|---------|---------|---------|---------|---------|---------|-----------|
| 2009 | 712.1   | 703.3   | 702.4   | 703.9   | 699.4   | 699     | 698.2     |
| 2010 | 718.2   | 714.9   | 726.2   | 712.5   | 710     | 682.7   | 715.3     |
| 2011 | 709.9   | 722     | 714.1   | 716.9   | 701     | 699.4   | 702.1     |

### 3-Year Achievement by Index Score Communication Arts – MAP/EOC

|      | Grade 3 | Grade 4 | Grade 5 | Grade 6 | Grade 7 | Grade 8 | English 10 |
|------|---------|---------|---------|---------|---------|---------|------------|
| 2011 | 701.9   | 711.9   | 712.3   | 721.8   | 702.2   | 716.2   | 760.3      |
| 2010 | 707.4   | 708.9   | 721.3   | 710.8   | 719.9   | 727.0   | 761.8      |
| 2009 | 702.8   | 708.2   | 708.8   | 710.9   | 713.0   | 718.1   | 750.1      |