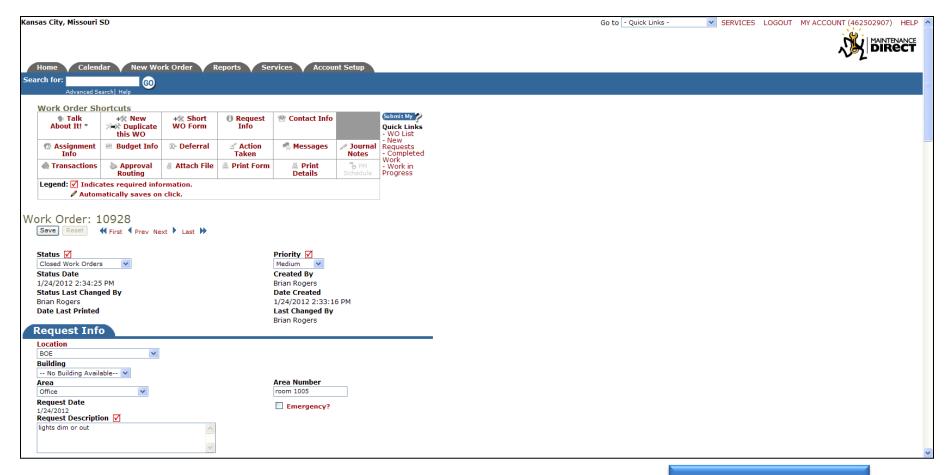

# Work Order Tracking System Home Screen

#### **Work Orders by Building**

#### **Individual Work Order**

Return To Home Page