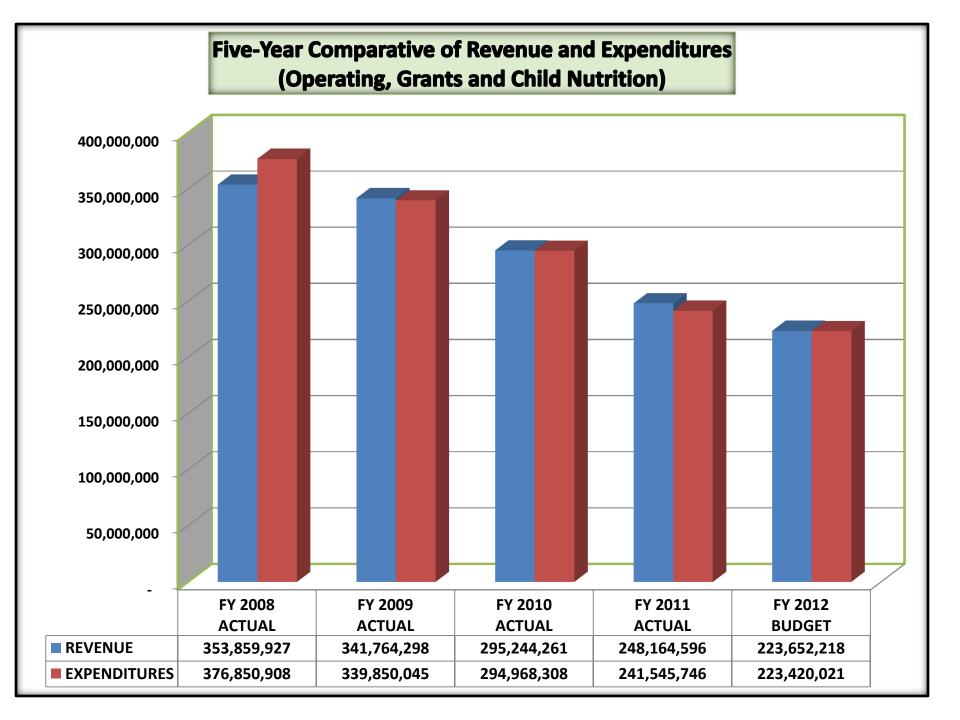

|
| 2002-2003   | 26,948          | (1,113)                                   |
| 2003-2004   | 26,968          | 20                                        |
| 2004-2005   | 27,358          | 390                                       |
| 2005-2006   | 25,792          | (1,566)                                   |
| 2006-2007   | 24,449          | (1,343)                                   |
| 2007-2008   | 22,479          | (1,970)                                   |
| 2008-2009   | 17,677          | (4,802)                                   |
| 2009-2010   | 16,868          | (809)                                     |
| 2010-2011   | 15,826          | (1,042)                                   |
| 2011-2012   | 15,402          | (424)                                     |





### Revenue variables

#### Enrollment

District – decreasing trend, reduces KCPS revenue

#### Local Revenue

- Property taxes
  - > \$4.95 Tax Levy
  - Assessed Valuation projected to decrease by 0.3% (\$2.741 billion)
- Proposition C (1% Sales Tax) revenue projected to decrease

#### State Revenue

- State's projected "funding gap" for FY13
  - Needed to replace one-time ARRA funding used in FY12.
  - Decrease in gaming revenues
- Basic education cost to be funded at 86% in FY13 compared to 93% in FY12 (Scenario #1)

#### Federal

Grants to decrease by 15%

### **Revenue Comparison by Source**

| FISCAL YEAR | LOCAL | STATE | FEDERAL |
|-------------|-------|-------|---------|
| 2009        | 47%   | 38%   | 16%     |
| 2010        | 43%   | 32%   | 25%     |
| 2011        | 46%   | 3