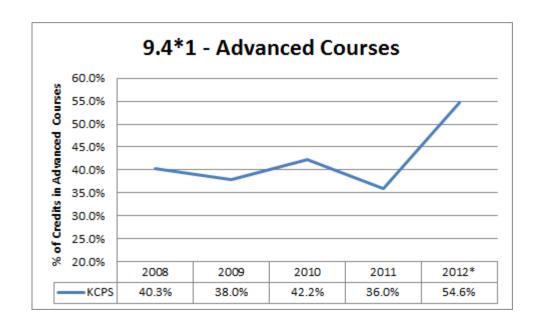

### Advanced Courses – 9.4\*1

\*2012 - Projected Status as of 2/2/2012

### **APR Standards Projected 'Met'**

- 9.4\*1 Advanced Courses
- 9.4\*2 CTE Courses
- 9.4\*3 College Placement
- 9.4\*4 CTE Placement
- BONUS MAP Achievement

#### February 2012

- Areas Projected to Meet
  - 9.4\*1 Advanced Courses
  - 9.4\*2 CTE Courses
  - 9.4\*3 College Placement
  - 9.4\*4 CTE Placement
  - BONUS MAP Achievement
- Academic Areas of Challenge
  - 9.1\*1 9.1\*6 MAP/EOC Communication Arts and Mathematics Elementary, Middle and High