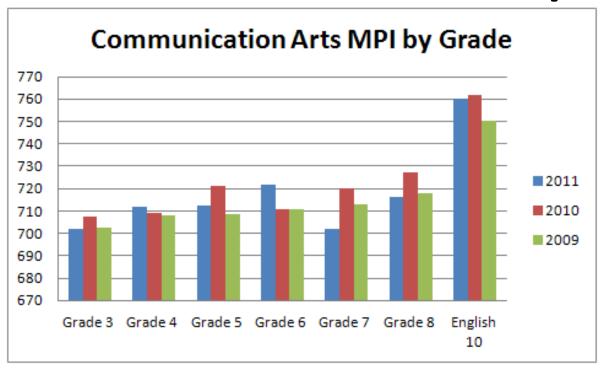

### 3-Year Achievement by Index Score Communication Arts – MAP/EOC

|      | Grade 3 | Grade 4 | Grade 5 | Grade 6 | Grade 7 | Grade 8 | English 10 |
|------|---------|---------|---------|---------|---------|---------|------------|
| 2011 | 701.9   | 711.9   | 712.3   | 721.8   | 702.2   | 716.2   | 760.3      |
| 2010 | 707.4   | 708.9   | 721.3   | 710.8   | 719.9   | 727.0   | 761.8      |
| 2009 | 702.8   | 708.2   | 708.8   | 710.9   | 713.0   | 718.1   | 750.1      |