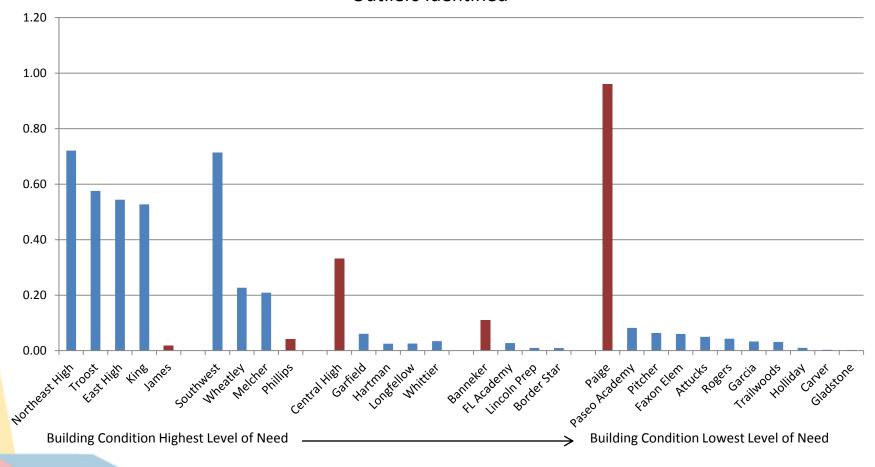

#### **Student Behavior by Building Condition**

Average Ratio of Student Offenses by Building Condition
Outliers Identified