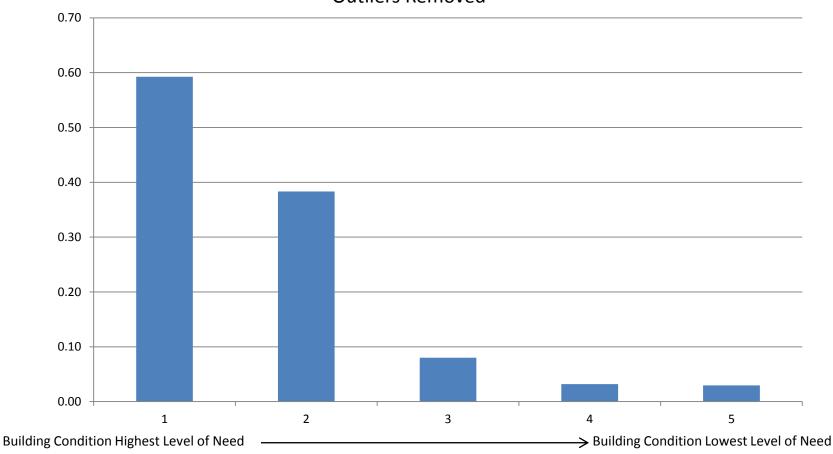

#### **Student Behavior by Building Condition**

Average Ratio of Student Offenses by Building Condition
Outliers Removed