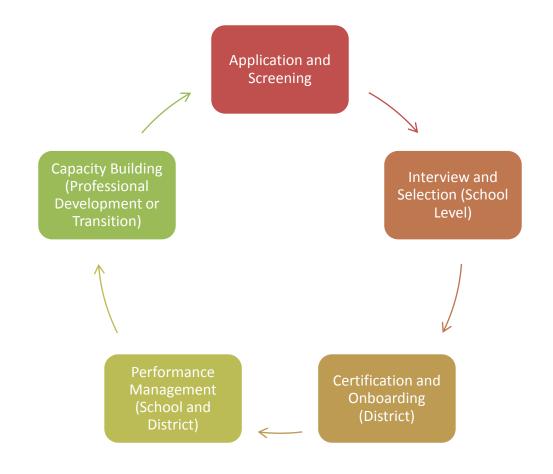

### **KCPS Selection Model**

In order to ensure that highly-effective candidates are selected to teach in Kansas City Public Schools, the district is implementing a new teacher screening and selection process.

Teacher applicants will submit application materials through Talent Ed, including the answers to three essay questions.

HCM will be responsible for pre-screening teacher applicants against three competencies: fit for district, effective teaching and management, and professional qualities. Screeners will use a scoring rubric to rank and score candidates against these competencies.

Candidates that are pre-screened will then be referred to school leadership teams. At the school level, leadership teams will use a competency-based selection model to evaluate candidates.