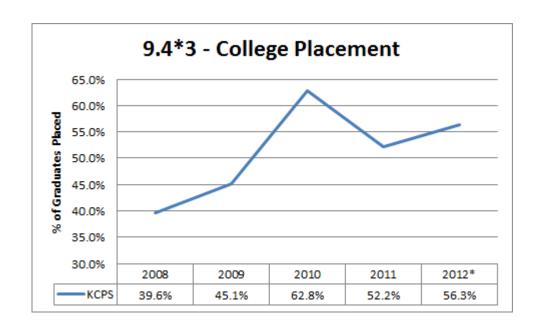

### **College Placement – 9.4\*3**

\*2012 - Projected Status as of 2/2/2012

### **APR Standards Projected 'Met'**

- 9.4\*1 Advanced Courses
- 9.4\*2 CTE Courses
- 9.4\*3 College Placement
- 9.4\*4 CTE Placement
- BONUS MAP Achievement

#### February 2012

- Areas Projected to Meet
  - 9.4\*1 Advanced Courses
  - 9.4\*2 CTE Courses
  - 9.4\*3 College Placement
  - 9.4\*4 CTE Placement
  - BONUS MAP Achievement
- Academic Areas of Challenge
  - 9.1\*1 9.1\*6 MAP/EOC Communication Arts and Mathematics Elementary, Middle and High