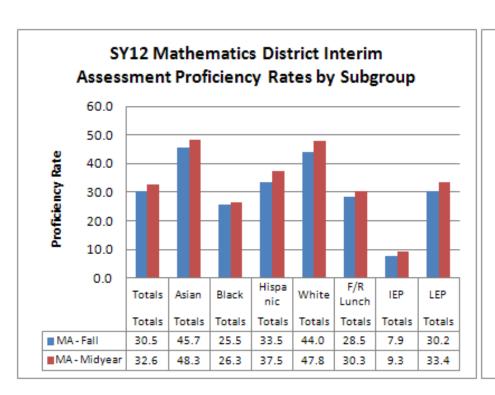

99.4   | 702.1     |

### 3-Year Achievement by Index Score Communication Arts – MAP/EOC



|      | Grade 3 | Grade 4 | Grade 5 | Grade 6 | Grade 7 | Grade 8 | English 10 |
|------|---------|---------|---------|---------|---------|---------|------------|
| 2011 | 701.9   | 711.9   | 712.3   | 721.8   | 702.2   | 716.2   | 760.3      |
| 2010 | 707.4   | 708.9   | 721.3   | 710.8   | 719.9   | 727.0   | 761.8      |
| 2009 | 702.8   | 708.2   | 708.8   | 710.9   | 713.0   | 718.1   | 750.1      |

### 3-Year Achievement by Index Score Science – MAP/EOC



|      | Grade 5 | Grade 8 | Biology I |
|------|---------|---------|-----------|
| 2009 | 684.6   | 671.4   | 692.2     |
| 2010 | 694     | 678.5   | 701.7     |
| 2011 | 681.4   | 664.7   | 703.4     |

### Acuity Assessment A/B Math





<sup>\*</sup>Based on combined Acuity (Non-SCLS) and Performance Series (SCLS) Scores

### Acuity Assessment A/B Communication Arts





<sup>\*</sup>Based on combined Acuity (Non-SCLS) and Performance Series (SCLS) Scores

# Alignment of Assessment, PD, and Curriculum/Instruction



Curriculum and Instruction

**Professional Development** 

# Transition of Professional Development

The Professional Development Department is transitioning from implementing programs to developing the content knowledge and pedagogical capacity of the staff that will lead to improved student achievement.

# Transition of Curriculum and Instruction

The Curriculum and Instruction Team is focused on aligning current curriculum to state expectations. The team is committed to a collaborative approach with the