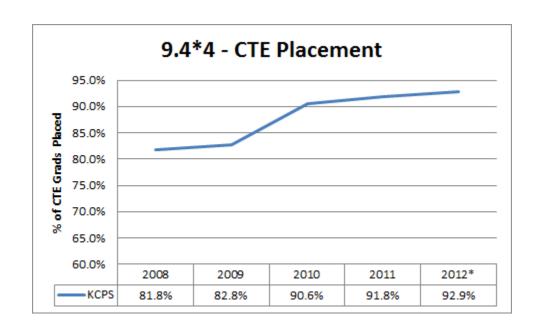

### CTE Placement – 9.4\*4

\*2012 - Projected Status as of 2/2/2012

### **APR Standards Projected 'Met'**

- 9.4\*1 Advanced Courses
- 9.4\*2 CTE Courses
- 9.4\*3 College Placement
- 9.4\*4 CTE Placement
- BONUS MAP Achievement

#### February 2012

- Areas Projected to Meet
  - 9.4\*1 Advanced Courses
  - 9.4\*2 CTE Courses
  - 9.4\*3 College Placement
  - 9.4\*4 CTE Placement
  - BONUS MAP Achievement
- Academic Areas of Challenge
  - 9.1\*1 9.1\*6 MAP/EOC Communication Arts and Mathematics Elementary, Middle and High