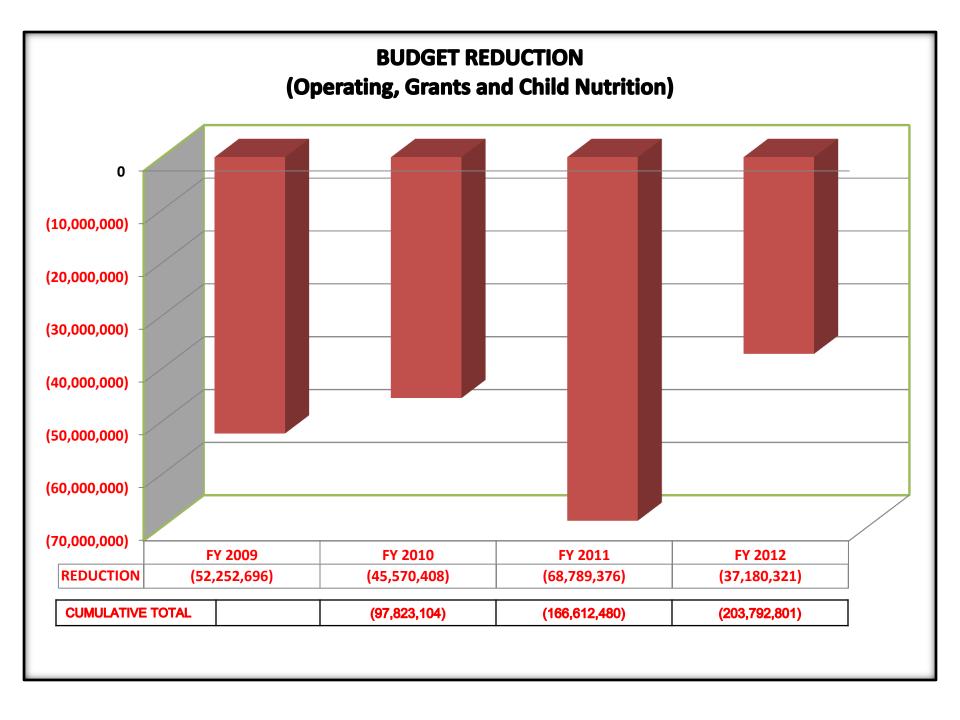

|
| 2002-2003   | 26,948          | (1,113)                                   |
| 2003-2004   | 26,968          | 20                                        |
| 2004-2005   | 27,358          | 390                                       |
| 2005-2006   | 25,792          | (1,566)                                   |
| 2006-2007   | 24,449          | (1,343)                                   |
| 2007-2008   | 22,479          | (1,970)                                   |
| 2008-2009   | 17,677          | (4,802)                                   |
| 2009-2010   | 16,868          | (809)                                     |
| 2010-2011   | 15,826          | (1,042)                                   |
| 2011-2012   | 15,402          | (424)                                     |





### Revenue variables

#### Enrollment

District – decreasing trend, reduces KCPS revenue

#### Local Revenue

- Property taxes
  - > \$4.95 Tax Levy
  - Assessed Valuation projected to decrease by 0.3% (\$2.741 billion)
- Proposition C (1% Sales Tax) revenue projected to decrease

#### State Revenue

- State's projected "funding gap" for FY13
  - Needed to replace one-time ARRA funding used in FY12.
  - Decrease in gaming revenues
- Basic education cost to be funded at 86% in FY13 compared to 93% in FY12 (Scenario #1)

#### Federal

Grants to decrease by 15%

### **Revenue Comparison by Source**

| FISCAL YEAR | LOCAL | STATE | FEDERAL |
|-------------|-------|-------|---------|
| 2009        | 47%   | 38%   | 16%     |
| 2010        | 43%   | 32%   | 25%     |
| 2011        | 46%   |