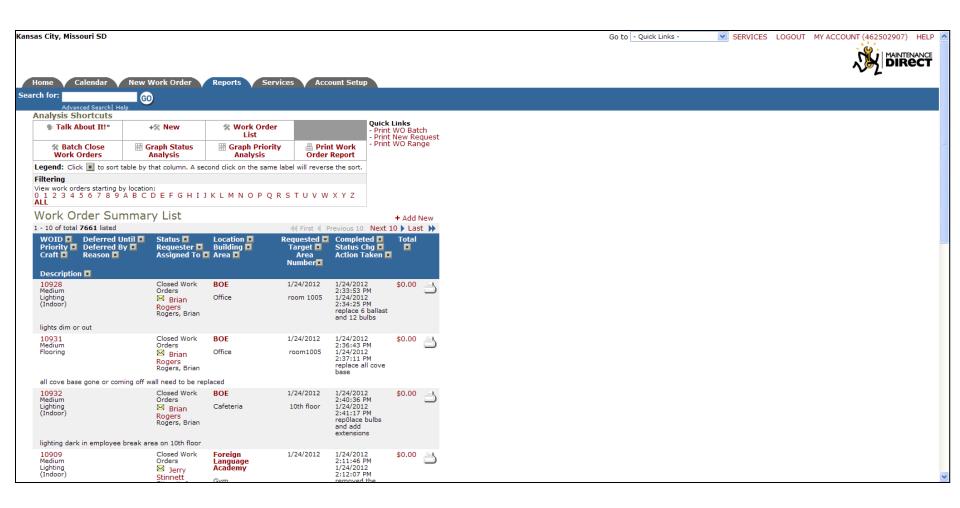

# Work Order Tracking System Home Screen

#### **Work Orders by Building**

#### **Individual Work Order**

Return To Home Page